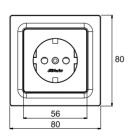

 $-20^{\circ}\text{C}$  up to  $+50^{\circ}\text{C}$ .

Storage temperature: -25°C up to +70°C. Relative humidity:

Relative number;

annual average value <75%.

German socket (Type F) DSS with socket outlet front in E-Design55, without frame. With increased shock protection.

The socket base DSS with VDE mark, without fastening claws, has plug-in terminals.

Fitted in E-Design55 frames R1UE55, R2UE55, R3UE55, R4UE55 and R5UE55.

a = screw b = socket top

Manuals and Documents in further Languages