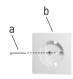

The socket base DSS with VDE mark, without fastening claws, has plug-in terminals.

Fitted in E-Design55 frames R1UE55, R2UE55, R3UE55, R4UE55 and R5UE55.

a = screw b = socket top

Manuals and Documents in further Languages