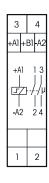

1 module = 18 mm wide, 58 mm deep.

State-of-the-art hybrid technology combines advantages of nonwearing electronic control with high capacity of special relays.

Universal control voltage input 12 to 230 V UC. Supply voltage is same as the control voltage. Contact position display with two LEDs. Very low switching noise.

In case of a power failure the system is disconnected in a preset sequence.

When the control voltage is applied, the time lapse T1 starts between 0 and 60 seconds.

At the end of the time lapse, contact 1-2 closes and time lapse T2 starts between 0 and 60 seconds. At the end of this time lapse, contact 3-4 closes. After an interval, the time lapse starts again at T1.

## A2 = 2-stage ON-delay

When the control voltage is applied, the time lapse T1 starts between 0 and 60 seconds. At the end of the time lapse, contact 1-2 closes and time lapse T2 starts between 0 and 60 seconds. At the end of this time lapse, contact 3-4 closes. After an interval, the time lapse starts again at T1.