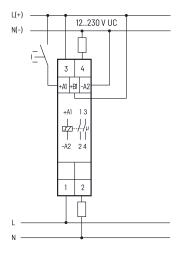

### **Typical connection**

Manuals and documents in further languages: https://eltako.com/redirect/A2Z12-UC

Technical data page 13-21. Housing for operating instructions GBA14 page 1-50 chapter 1.

1 module = 18 mm wide, 58 mm deep.

State-of-the-art hybrid technology combines advantages of nonwearing electronic control with high capacity of special relays.

Universal control voltage input 12 to 230 V UC. Supply voltage is same as the control voltage. Contact position display with two LEDs. Very low switching noise.

In case of a power failure the system is disconnected in a preset sequence.

When the control voltage is applied, the time lapse T1 starts between 0 and 60 seconds.

At the end of the time lapse, contact 1-2 closes and time lapse T2 starts between 0 and 60 seconds. At the end of this time lapse, contact 3-4 closes. After an interval, the time lapse starts again at T1.

## A2 = 2-stage ON-delay

When the control voltage is applied, the time lapse T1 starts between 0 and 60 seconds. At the end of the time lapse, contact 1-2 closes and time lapse T2 starts between 0 and 60 seconds. At the end of this time lapse, contact 3-4 closes. After an interval, the time lapse starts again at T1.