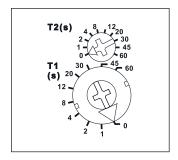

#### **Function rotary switches**

Standard setting ex factory.

In case of a power failure the system is disconnected in a preset sequence.

When the control voltage is applied, the time lapse T1 starts between 0 and 60 seconds.

At the end of the time lapse, contact 1-2 closes and time lapse T2 starts between 0 and 60 seconds. At the end of this time lapse, contact 3-4 closes. After an interval, the time lapse starts again at T1.

## A2 = 2-stage ON-delay

When the control voltage is applied, the time lapse T1 starts between 0 and 60 seconds. At the end of the time lapse, contact 1-2 closes and time lapse T2 starts between 0 and 60 seconds. At the end of this time lapse, contact 3-4 closes. After an interval, the time lapse starts again at T1.