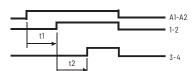

In case of a power failure the system is disconnected in a preset sequence.

When the control voltage is applied, the time lapse T1 starts between 0 and 60 seconds.

At the end of the time lapse, contact 1-2 closes and time lapse T2 starts between 0 and 60 seconds. At the end of this time lapse, contact 3-4 closes. After an interval, the time lapse starts again at T1.

## A2 = 2-stage ON-delay

When the control voltage is applied, the time lapse T1 starts between 0 and 60 seconds. At the end of the time lapse, contact 1-2 closes and time lapse T2 starts between 0 and 60 seconds. At the end of this time lapse, contact 3-4 closes. After an interval, the time lapse starts again at T1.