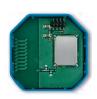

## **ENOCEAN PLUG-IN ADAPTER, FOR SERIES 64, E0A64**

Series 64 with adapter EOA64

Manuals and documents in further languages: https://eltako.com/redirect/EOA64 **EOA64** 

For flush mounting with series 64. 46x45 mm, 9 mm deep.

EnOcean plug-in adapter for series 64. With the EnOcean plug-in adapter, compatible EnOcean devices can be taught into the series 64. In addition, these EnOcean devices can be forwarded to various ecosystems via Matter.

ATTENTION: A series 64 actuator is required, onto which the adapter is plugged.

| E0A64 En0cean plug-in adapter for series 64 ArtNr. 30064026 29,00 €/ |
|----------------------------------------------------------------------|
|----------------------------------------------------------------------|