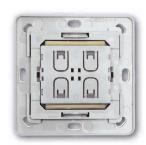

## WIRELESS PUSHBUTTON INSERTS WITH ENOCEAN ENERGY GENERATORS

FTE...

Wireless pushbutton inserts with EnOcean energy generators for wireless pushbuttons made by other manufacturers. Generates the power for wireless telegrams itself when the button is pressed, therefore there is no connecting wire and no standby loss.

The scope of supply comprises the mounting base and an attachment frame for FT55 with EnOcean module inserts PTM215 (encrypted) or PTM215B (Bluetooth).

Wireless pushbuttons with one rocker can transmit two evaluable signals. Wireless pushbuttons with double rocker can transmit four evaluable signals.

FT55 rockers W-FT55 and double rockers DW-FT55, also with laser engraving, chapter 8.

| FTE215    | Wireless pushbutton insert EnOcean, encrypted, with mounting plate and attachement frame | EAN 4010312318539 | 40,10 €/pc. |
|-----------|------------------------------------------------------------------------------------------|-------------------|-------------|
| FTE215BLE | Wireless pushbutton insert Bluetooth, with mounting plate and attachement frame          | EAN 4010312318553 | 43,70 €/pc. |